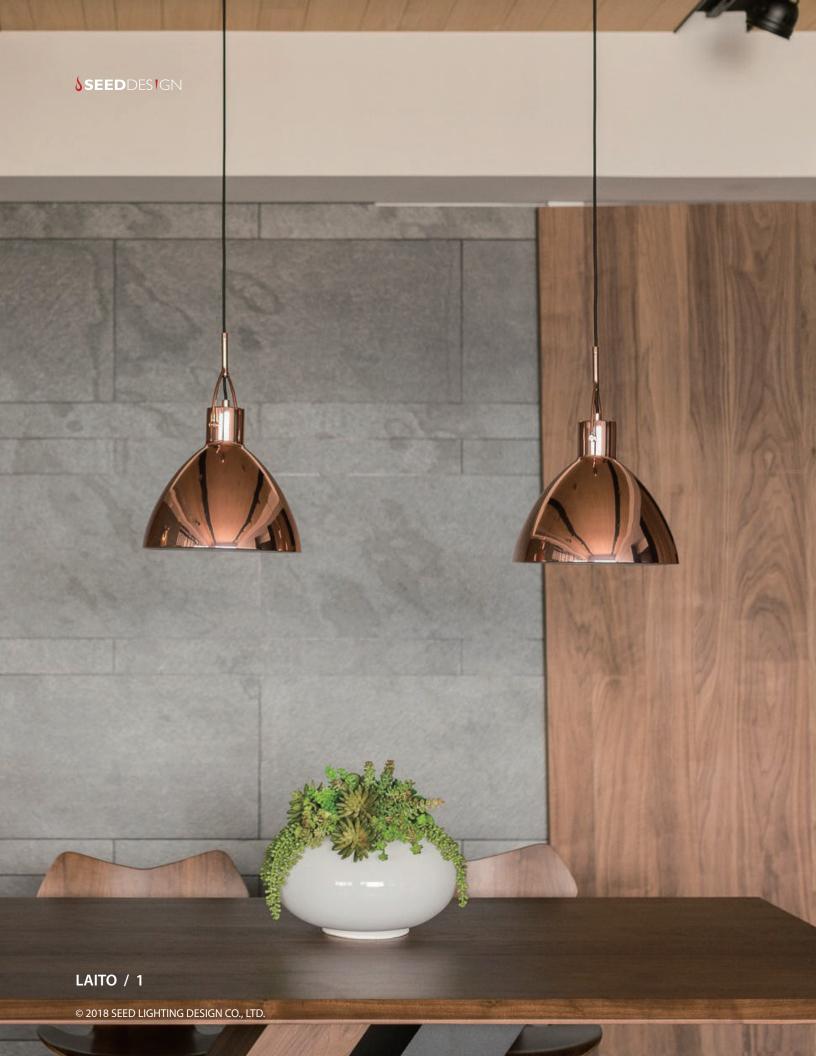

## **LAITO** 光

The LAITO's vintage shape brings back the silhouette of what lamps used to look like when you walked into a bank or library back in the day. Our specially designed fishbone structure enhances balance and allows rotation in the lampshade. We've taken what otherwise would only be considered a desk lamp and created a pendant lamp version out of this. Ponder over your work, while LAITO focuses on you.

Laito Pendant M SQ-8961MP E26 1 x Max 77W Shade rotatable Black textile wire

Materials: steel Color: copper / matt brass / chrome / matt black / matt white Canopy : same as shade color

Laito Pendant L SQ-897MP E26 1 x Max 77W Shade rotatable Black textile wire