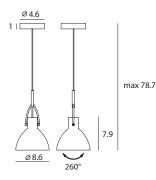

Laito Pendant M SQ-8961MP E26 1 x Max 77W Shade rotatable Black textile wire

Materials: steel Color: copper / matt brass / chrome / matt black / matt white Canopy : same as shade color

Laito Pendant L SQ-897MP E26 1 x Max 77W Shade rotatable Black textile wire

Materials: steel Color: copper / matt brass / chrome / matt black / matt white Canopy : same as shade color

copper

matt brass

matt black

matt white

Measurement : inches LAITO / 2