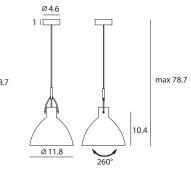

Laito Pendant M SQ-8961MP E26 1 x Max 77W Shade rotatable Black textile wire

Materials: steel Color: copper / matt brass / chrome / matt black / matt white Canopy : same as shade color

Laito Pendant L SQ-897MP E26 1 x Max 77W Shade rotatable Black textile wire

Materials: steel Color: copper / matt brass / chrome / matt black / matt white Canopy : same as shade color

copper

matt brass

matt black

matt white

Measurement : inches LAITO / 2