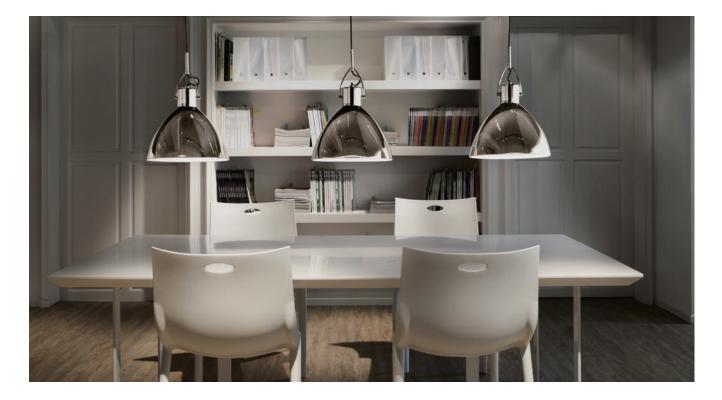

Laito Pendant M SQ-8961MP E26 1 x Max 77W Shade rotatable Black textile wire

Materials: steel Color: copper / matt brass / chrome / matt black / matt white Canopy : same as shade color

Laito Pendant L SQ-897MP E26 1 x Max 77W Shade rotatable Black textile wire

Materials: steel Color: copper / matt brass / chrome / matt black / matt white Canopy : same as shade color

copper

matt brass

matt black

matt white

Measurement : inches LAITO / 2