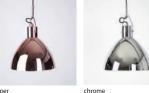

Laito Pendant M SQ-8961MP E26 1 x Max 77W Shade rotatable Black textile wire

Materials: steel Color: copper / matt brass / chrome / matt black / matt white Canopy : same as shade color

Laito Pendant L SQ-897MP E26 1 x Max 77W Shade rotatable Black textile wire

Materials: steel Color: copper / matt brass / chrome / matt black / matt white Canopy : same as shade color

copper

matt brass

matt black

matt white

Measurement : inches LAITO / 2